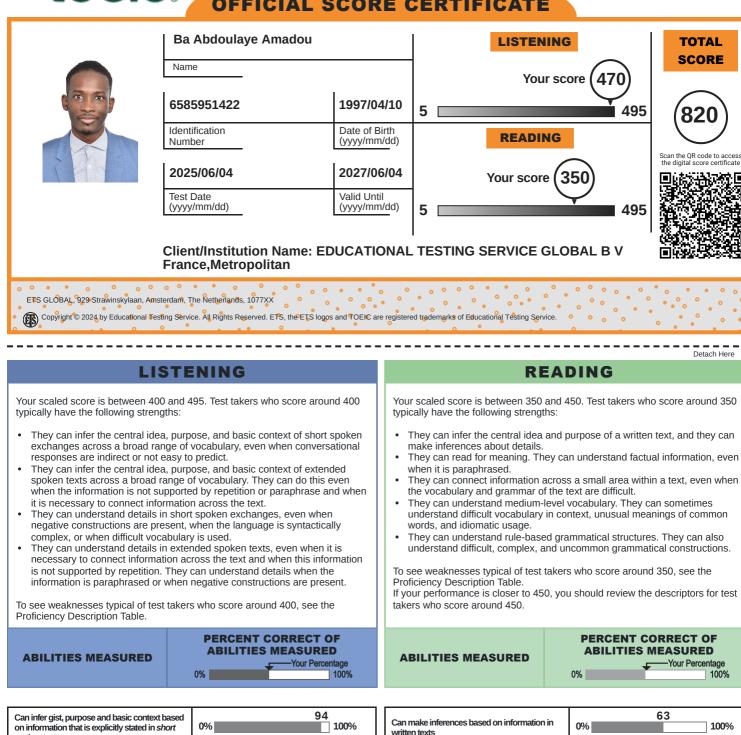

## \*toeic. LISTENING AND READING **OFFICIAL SCORE CERTIFICATE**

П

Detach Here

100%

10004

| on information that is explicitly stated in short spoken texts                                                                | 0%            | written texts                                                                                     | 0%            |
|-------------------------------------------------------------------------------------------------------------------------------|---------------|---------------------------------------------------------------------------------------------------|---------------|
| Can infer gist, purpose and basic context based<br>on information that is explicitly stated in<br><i>extended</i> spoken text | 95<br>0% 100% | Can locate and understand specific information<br>in written texts                                | 81<br>0% 100% |
| Can understand details in <i>short</i> spoken texts                                                                           | 93<br>0% 100% | Can connect information across multiple<br>sentences in a single written text and across<br>texts | 74<br>0% 100% |
| Can understand details in <i>extended</i> spoken texts                                                                        | 94<br>0% 100% | Can understand vocabulary in written texts                                                        | 87<br>0% 100% |
| Can understand a speaker's purpose or implied meaning in a phrase or sentence                                                 | 93<br>0% 100% | Can understand grammar in written texts                                                           | 81<br>0% 100% |